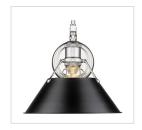

## ORWELL CH 3306-S CH-BLK

UPC: 844375055322 Mini Pendant - 7"

| Tabric Cords Write Huiti-ligh                  |                                         |                       |
|------------------------------------------------|-----------------------------------------|-----------------------|
| Fixture Finish:                                | Chrome                                  |                       |
| Glass/Shade Finish:                            | Black                                   |                       |
| Materials:                                     | Steel                                   |                       |
| Fixture Width:                                 | 7.5"                                    | 19.05                 |
| Fixture Height:                                | 7.5"                                    | 19.05                 |
| Fixture Extension                              |                                         |                       |
| Glass Diameter:                                | 7.5"                                    | 19.05                 |
| Glass Height:                                  | 4.625"                                  | 11.7475               |
| O                                              | 4.875"Dia x 0.75"E                      | 12.38cmDia x 1.905cmE |
| Canopy Backplate Dimensions:                   | 4.073 DIA X 0.73 E                      | 12.30CHDIA X 1.903CHE |
| Chain:                                         | NA NA                                   | NA                    |
|                                                |                                         |                       |
| Chain:                                         | NA                                      | NA                    |
| Chain:<br>Rod:                                 | NA<br>NA                                | NA<br>NA              |
| Chain: Rod: Wire:                              | NA<br>NA<br>10'                         | NA<br>NA              |
| Chain: Rod: Wire: Bulb Type:                   | NA NA 10' Incandescent, Type A          | NA<br>NA              |
| Chain: Rod: Wire: Bulb Type: Wattage:          | NA 10' Incandescent, Type A 1 x 100W(M) | NA<br>NA              |
| Chain: Rod: Wire: Bulb Type: Wattage: Voltage: | NA 10' Incandescent, Type A 1 x 100W(M) | NA<br>NA              |