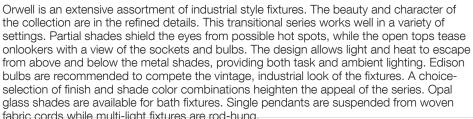

## ORWELL CH 3306-S CH-BLK

UPC: 844375055322 Mini Pendant - 7"

| Tabric Cords Write Huiti-ligh                  |                                         |                       |
|------------------------------------------------|-----------------------------------------|-----------------------|
| Fixture Finish:                                | Chrome                                  |                       |
| Glass/Shade Finish:                            | Black                                   |                       |
| Materials:                                     | Steel                                   |                       |
| Fixture Width:                                 | 7.5"                                    | 19.05                 |
| Fixture Height:                                | 7.5"                                    | 19.05                 |
| Fixture Extension                              |                                         |                       |
| Glass Diameter:                                | 7.5"                                    | 19.05                 |
| Glass Height:                                  | 4.625"                                  | 11.7475               |
| O                                              | 4.875"Dia x 0.75"E                      | 12.38cmDia x 1.905cmE |
| Canopy Backplate Dimensions:                   | 4.073 DIA X 0.73 E                      | 12.30CHDIA X 1.903CHE |
| Chain:                                         | NA NA                                   | NA                    |
|                                                |                                         |                       |
| Chain:                                         | NA                                      | NA                    |
| Chain:<br>Rod:                                 | NA<br>NA                                | NA<br>NA              |
| Chain: Rod: Wire:                              | NA<br>NA<br>10'                         | NA<br>NA              |
| Chain: Rod: Wire: Bulb Type:                   | NA NA 10' Incandescent, Type A          | NA<br>NA              |
| Chain: Rod: Wire: Bulb Type: Wattage:          | NA 10' Incandescent, Type A 1 x 100W(M) | NA<br>NA              |
| Chain: Rod: Wire: Bulb Type: Wattage: Voltage: | NA 10' Incandescent, Type A 1 x 100W(M) | NA<br>NA              |